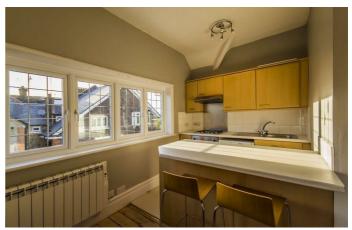

# Property Details

null bedroom flat - studio to let

This bright, airy studio is as large as many one bed flats and is set in this elegant town house on a corner plot in leafy Streatham. The property comprises a lovely kitchen, separated from the rest of the reception room with a large breakfast bar, a separate living area, and a large bedroom with a massive window seat that can be curtained off from the rest of the space. There is a separate entrance hall, off which leads a large bathroom. The property is a couple of minutes from Streatham Hill station, and all that Streatham has to offer as well as being a 5 min walk from the lovely Tooting Common.