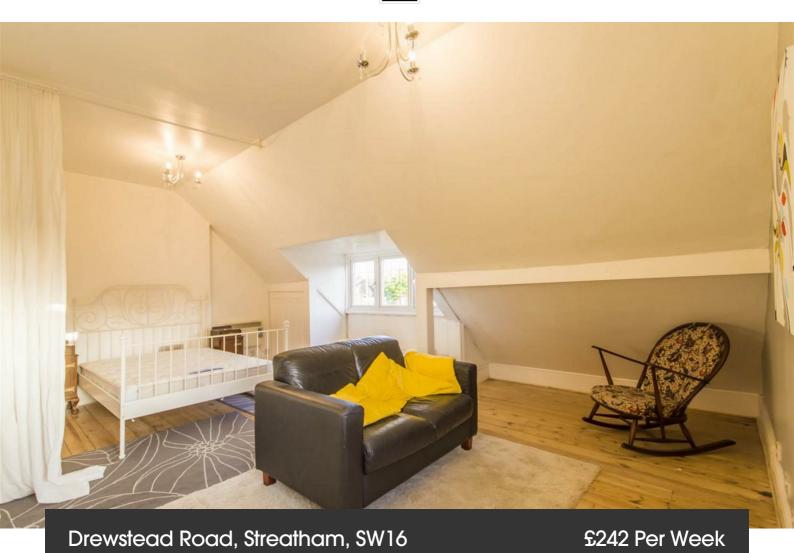

# Property Details

null bedroom flat - studio to let

This bright, airy studio is as large as many one bed flats and is set in this elegant town house on a corner plot in leafy Streatham. The property comprises a lovely kitchen, separated from the rest of the reception room with a large breakfast bar, a separate living area, and a large bedroom with a massive window seat that can be curtained off from the rest of the space. There is a separate entrance hall, off which leads a large bathroom. The property is a couple of minutes from Streatham Hill station, and all that Streatham has to offer as well as being a 5 min walk from the lovely Tooting Common.

## Drewstead Road, Streatham, SW16