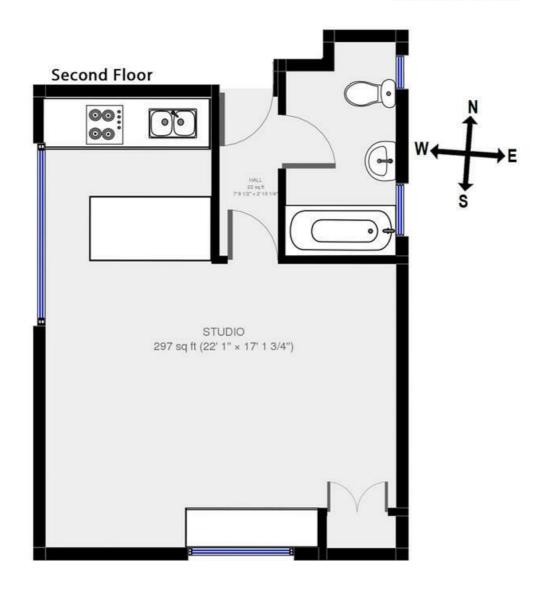

#### Approx internal area:

418sqft 39sqm

While we do try our very best, floor plans are produced as a guide only and we take no responsibility for the precise accuracy with which any property is represented